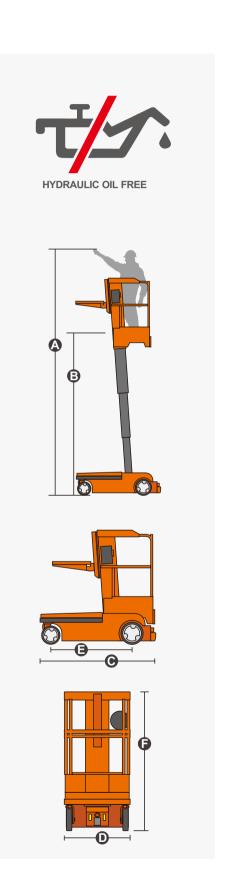

## **SPECIFICATIONS**

| Size                           | Metric        | British       |
|--------------------------------|---------------|---------------|
| Max. Working Height 🛕          | 4.99m         | 16ft 4in      |
| Max. Platform Height 😉         | 2.99m         | 9ft 10in      |
| Overall Length <b>©</b>        | 1.59m         | 5ft 3in       |
| Overall Width <b>①</b>         | 0.75m         | 2ft 6in       |
| Overall Height 🛢               | 1.59m         | 5ft 3in       |
| Ground Clearance               | 0.04m         | 2in           |
| Wheelbase <b>F</b>             | 1.11m         | 3ft 8in       |
| Turning Radius(Inside/Outside) | 0m/1.30m      | 0/4ft 3in     |
| Tyres                          |               |               |
| - Front                        | Φ 254×63.50mm | Φ 254×63.50mm |
| - Back                         | Ф 305×63.50mm | Ф 305×63.50mm |

| Performance                           |          |          |
|---------------------------------------|----------|----------|
| S.W.L                                 |          |          |
| - S.W.L Of Platform(For Person)       | 135kg    | 297lb    |
| - S.W.L Of Pallet(For Goods-Up)       | 90kg     | 198lb    |
| - S.W.L Of Pallet(For Goods-Down)     | 115kg    | 253lb    |
| Max. Occupants                        | 1        | 1        |
| Gradeability                          | 15%      | 15%      |
| Speed                                 |          |          |
| - Forward Speed(Stowed)               | 4.8km/h  | 3.0mph   |
| - Back Speed(Stowed)                  | 3.2km/h  | 2.0mph   |
| - Travel Speed(Raised)                | 1.3km/h  | 0.8mph   |
| Max. Working Slope                    | 0°       | 0°       |
| UP/Down Speed                         | 18/18sec | 18/18sec |
| · · · · · · · · · · · · · · · · · · · |          | ·        |

| Weight |       |        |  |
|--------|-------|--------|--|
| Weight | 640kg | 1410lb |  |

| Power         |                |                |
|---------------|----------------|----------------|
| Battery       | 24V/115Ah      | 24V/115Ah      |
| Charger       | 24V/15A        | 24V/15A        |
| Drive Motor   | 2×24VDC/0.68kW | 2×24VDC/0.68kW |
| Lifting Motor | 24VDC/1.20kW   | 24VDC/1.20kW   |
|               |                |                |