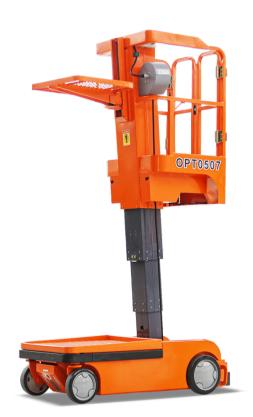

----|----------------|
| Battery       | 24V/115Ah      | 24V/115Ah      |
| Charger       | 24V/15A        | 24V/15A        |
| Drive Motor   | 2×24VDC/0.68kW | 2×24VDC/0.68kW |
| Lifting Motor | 24VDC/1.20kW   | 24VDC/1.20kW   |
|               |                |                |



**OPT0507** 



## **FEATURES**

## **Standard Items**

- Proportional Joystick Controls
- Self-Locking Gates
- Drivable At Full Height
- Non-Marking Tires
- Two-Wheel Drive
- Two-Wheel Steering
- Automatic Braking System
- Emergency Descent System
- Fault Diagnosis System
- Tilt Alarm
- Motion Alarm
- Horn
- Hour Meter
- Charging Protection System
- Flashing LED Beacon
- Drive Enable
- Charging Indicator
- Manual Brake Release
- Lanyard Attachment Point
- Tie-Down And Lifting Points
- Emergency Stop Button



## **DINGLI AWP INDIA PRIVATE LIMITED**

Address: Sahney Towers, 81, First Floor, Poonamallee High Road, Nerkundram,

Chennai, Tamil Nadu - 600 107 Telephone: +91-98846 48464 E-mail: support@dinglisaarc.com Website: https://dinglisaarc.com