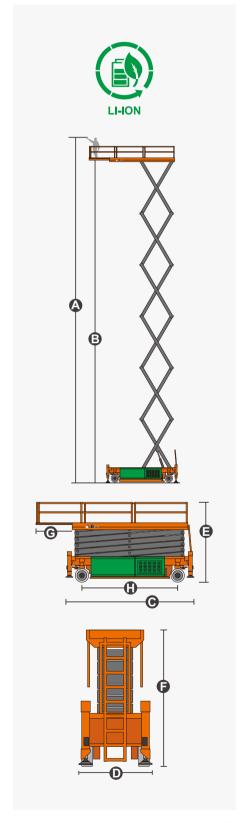

## **SPECIFICATIONS**

| Metric      | British                                                                               |
|-------------|---------------------------------------------------------------------------------------|
| 28.00m      | 91ft 10in                                                                             |
| 26.00m      | 85ft 4in                                                                              |
| 5.69m       | 18ft 8in                                                                              |
| 1.40m       | 4ft 7in                                                                               |
| 4.16m       | 13ft 8in                                                                              |
| 3.17m       | 10ft 5in                                                                              |
| 5.08m×1.20m | 19ft 2in × 3ft 11in                                                                   |
| 1.90m       | 6ft 3in                                                                               |
| 0.19m/0.02m | 7in/1in                                                                               |
| 4.14m       | 13ft 7in                                                                              |
| 2.50m/3.30m | 8ft 2in/10ft 10in                                                                     |
| 28×12-22    | 28×12-22                                                                              |
|             | 28.00m 26.00m 5.69m 1.40m 4.16m 3.17m 5.08m×1.20m 1.90m 0.19m/0.02m 4.14m 2.50m/3.30m |

| 750kg     | 1653lb                               |
|-----------|--------------------------------------|
| 750kg     | 1653lb                               |
| 2/2       | 2/2                                  |
| 30%       | 30%                                  |
| 1.5km/h   | 0.93mph                              |
| 0.1km/h   | 0.06mph                              |
| 1°(0°)    | 1°(0°)                               |
| 115/95sec | 115/95sec                            |
|           | 750kg 2/2 30% 1.5km/h 0.1km/h 1°(0°) |

| Weight         |         |         |  |
|----------------|---------|---------|--|
| Overall Weight | 18260kg | 40256lb |  |

| 180L        | 47gal                               |
|-------------|-------------------------------------|
| 80V/520Ah   | 80V/520Ah                           |
| 80V/80A     | 80V/80A                             |
| 4×53VAC/2kW | 4×53VAC/2kW                         |
| 53VAC/28kW  | 53VAC/28kW                          |
|             | 80V/520Ah<br>80V/80A<br>4×53VAC/2kW |