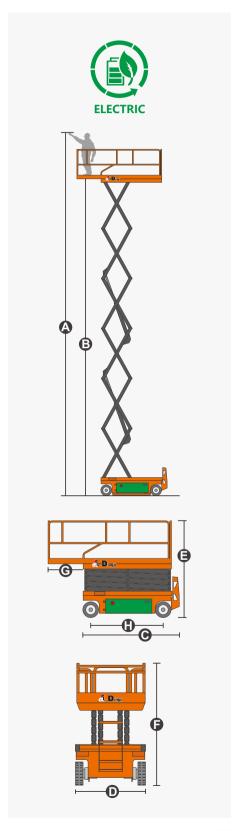

## **SPECIFICATIONS**

| Size                             | Metric       | British         |
|----------------------------------|--------------|-----------------|
| Max. Working Height <b>A</b>     | 15.70m       | 51ft 6in        |
| Max. Platform Height <b>B</b>    | 13.70m       | 44ft 11in       |
| Overall Length <b>©</b>          | 2.84m        | 9ft 4in         |
| Overall Width <b>D</b>           | 1.39m        | 4ft 7in         |
| Overall Height(Rails Up)         | 2.62m        | 8ft 7in         |
| Overall Height(Rails Down)       | 2.09m        | 6ft 10in        |
| Platform Size(Length×Width)      | 2.64m×1.12m  | 8ft 8in×3ft 8in |
| Platform Extension Size <b>G</b> | 0.90m        | 2ft 11in        |
| Ground Clearance(Stowed/Raised)  | 0.10m/0.019m | 4in/1in         |
| Wheelbase <b>(</b>               | 2.22m        | 7ft 3in         |
| Turning Radius(Inside/Outside)   | 0m/2.70m     | 0in/8ft 10in    |
| Tyres                            | φ381×127mm   | φ381×127mm      |

| Performance                     |             |             |
|---------------------------------|-------------|-------------|
| S.W.L                           | 250kg       | 551lb       |
| S.W.L On Extension              | 113kg       | 249lb       |
| Max. Occupants (Indoor/Outdoor) | 2/0         | 2/0         |
| Gradeability                    | 25%         | 25%         |
| Travel Speed(Stowed)            | 3.5km/h     | 2.17mph     |
| Travel Speed(Raised)            | 0.8km/h     | 0.50mph     |
| Max. Working Slope              | X-1.5°/Y-3° | X-1.5°/Y-3° |
| Up/Down Speed                   | 72/67sec    | 72/67sec    |

| Weight         |        |        |  |
|----------------|--------|--------|--|
| Overall Weight | 3440kg | 7583lb |  |

| Power          |             |             |
|----------------|-------------|-------------|
| Hydraulic Tank | 20L         | 5.3gal      |
| Battery        | 24V/240Ah   | 24V/240Ah   |
| Charger        | 24V/30A     | 24V/30A     |
| Lifting Motor  | 15VAC/3.5kW | 15VAC/3.5kW |
|                |             |             |