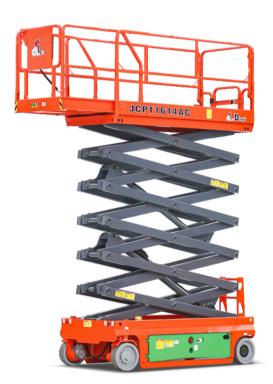

| 15VAC/3.50kW   | 15VAC/3.50kW   |





Self-propelled Scissor Lifts



## **FEATURES**

## Standard Items

- Proportional Joystick Controls
- Self-Locking Gates
- One-Way Platform Extension Deck
- Drivable At Full Height
- Non-Marking Tyres
- Two-Wheel Drive
- Two-Wheel Steering
- Automatic Braking System
- Emergency Descent System
- Tubing Explosion-Proof System
- Onboard Fault Diagnostic System
- Tilt Alarm
- Motion Alarm
- Horn
- Hour Meter
- Safety Arm For Troubleshooting
- Standard Transport Forklift Holes
- Charging Protection System
- Flashing LED Beacon
- Foldable Guard Rails
- Automatic Pothole Protection
- Drive Enable
- · Charging Indicator
- Manual Brake Release
- · Lanyard Attachment Point
- Tie-Down And Lifting Points
- Platform Load Sense System
- Emergency Stop Button



## **DINGLI AWP INDIA PRIVATE LIMITED**

Address: Sahney Towers, 81, First Floor, Poonamallee High Road, Nerkundram,

Chennai, Tamil Nadu - 600 107 Telephone: +91-98846 48464 E-mail: support@dinglisaarc.com Website: https://dinglisaarc.com