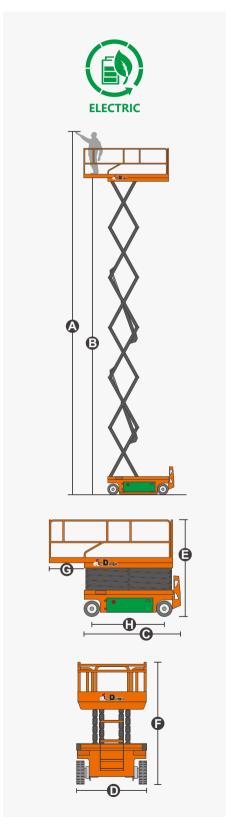

## **SPECIFICATIONS**

| Size                             | Metric       | British         |
|----------------------------------|--------------|-----------------|
| Max. Working Height <b>A</b>     | 15.70m       | 51ft 6in        |
| Max. Platform Height <b>B</b>    | 13.70m       | 44ft 11in       |
| Overall Length <b>©</b>          | 2.84m        | 9ft 4in         |
| Overall Width <b>D</b>           | 1.39m        | 4ft 7in         |
| Overall Height(Rails Up)         | 2.62m        | 8ft 7in         |
| Overall Height(Rails Down)       | 2.09m        | 6ft 10in        |
| Platform Size(Length×Width)      | 2.64m×1.12m  | 8ft 8in×3ft 8in |
| Platform Extension Size <b>G</b> | 0.90m        | 2ft 11in        |
| Ground Clearance(Stowed/Raised)  | 0.10m/0.019m | 4in/1in         |
| Wheelbase <b>(H</b>              | 2.22m        | 7ft 3in         |
| Turning Radius(Inside/Outside)   | 0m/2.70m     | 0in/8ft 10in    |
| Tyres                            | φ381×127mm   | φ381×127mm      |

| Performance                     |             |             |
|---------------------------------|-------------|-------------|
| S.W.L                           | 250kg       | 551lb       |
| S.W.L On Extension              | 113kg       | 249lb       |
| Max. Occupants (Indoor/Outdoor) | 2/0         | 2/0         |
| Gradeability                    | 25%         | 25%         |
| Travel Speed(Stowed)            | 5.0km/h     | 3.10mph     |
| Travel Speed(Raised)            | 0.8km/h     | 0.50mph     |
| Max. Working Slope              | X-1.5°/Y-3° | X-1.5°/Y-3° |
| Up/Down Speed                   | 72/67sec    | 72/67sec    |

| Weight         |        |        |  |
|----------------|--------|--------|--|
| Overall Weight | 3470kg | 7650lb |  |

| Power          |                |                |
|----------------|----------------|----------------|
| Hydraulic Tank | 20L            | 5.3gal         |
| Battery        | 24V/240Ah      | 24V/240Ah      |
| Charger        | 24V/30A        | 24V/30A        |
| Driving Motor  | 2×15VAC/0.87kW | 2×15VAC/0.87kW |
| Lifting Motor  | 15VAC/3.50kW   | 15VAC/3.50kW   |