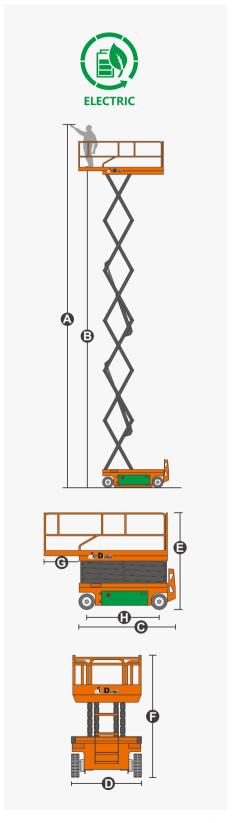

## **SPECIFICATIONS**

| Size                             | Metric       | British         |
|----------------------------------|--------------|-----------------|
| Max. Working Height <b>A</b>     | 13.80m       | 45ft 3in        |
| Max. Platform Height <b>B</b>    | 11.80m       | 38ft 9in        |
| Overall Length <b>©</b>          | 2.48m        | 8ft 2in         |
| Overall Width <b>①</b>           | 1.19m        | 3ft 11in        |
| Overall Height(Rails Up)         | 2.62m        | 8ft 7in         |
| Overall Height(Rails Down)       | 2.09m        | 6ft 10in        |
| Platform Size(Length×Width)      | 2.27m×1.12m  | 7ft 5in×3ft 8in |
| Platform Extension Size <b>G</b> | 0.90m        | 2ft 11in        |
| Ground Clearance(Stowed/Raised)  | 0.10m/0.019m | 4in/1in         |
| Wheelbase <b>(H</b>              | 1.87m        | 6ft 2in         |
| Turning Radius(Inside/Outside)   | 0m/2.20m     | 0in/7ft 3in     |
| Tyres                            | φ381×127mm   | φ381×127mm      |