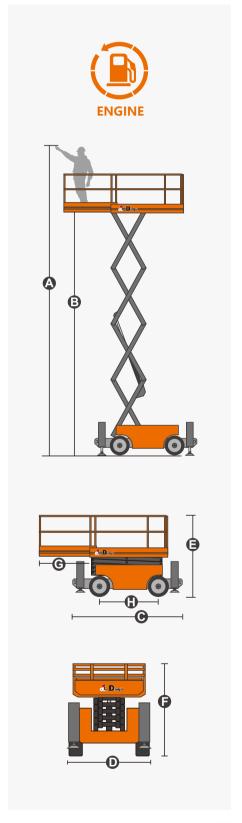

## **SPECIFICATIONS**

| Size                                     | Metric      | British           |
|------------------------------------------|-------------|-------------------|
| Max. Working Height <b>A</b>             | 12.00m      | 39ft 4in          |
| Max. Platform Height <b>B</b>            | 10.00m      | 32ft 10in         |
| Overall Length(Without Outriggers)       | 3.19m       | 10ft 6in          |
| Overall Length(With Outriggers) <b>©</b> | 3.84m       | 12ft 7in          |
| Overall Width <b>①</b>                   | 1.76m       | 5ft 9in           |
| Overall Height(Rails Up)                 | 2.59m       | 8ft 6in           |
| Overall Height(Rails Down)               | 1.82m       | 6ft               |
| Platform Size(Length×Width)              | 2.88m×1.52m | 9ft 5in × 5ft     |
| Platform Extension Size <b>G</b>         | 1.43m       | 4ft 8in           |
| Ground Clearance                         | 0.24m       | 9in               |
| Wheelbase <b>(</b>                       | 2.29m       | 7ft 6in           |
| Turning Radius(Inside/Outside)           | 2.15m/4.85m | 7ft 1in/15ft 11in |
| Tyres                                    | 26×12-16.5  | 26×12-16.5        |