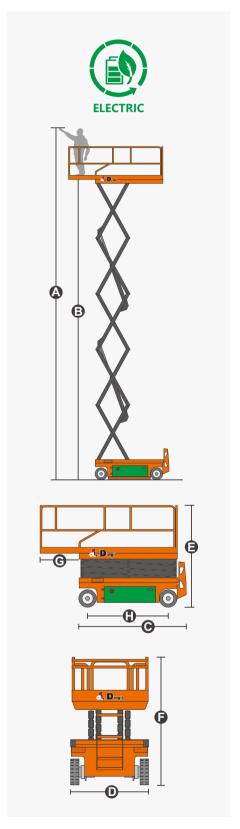

## **SPECIFICATIONS**

| Metric       | British                                                                                       |
|--------------|-----------------------------------------------------------------------------------------------|
| 12.00m       | 39ft 4in                                                                                      |
| 10.00m       | 32ft 10in                                                                                     |
| 2.48m        | 8ft 2in                                                                                       |
| 1.15m        | 3ft 9in                                                                                       |
| 2.49m        | 8ft 2in                                                                                       |
| 1.96m        | 6ft 5in                                                                                       |
| 2.27m×1.12m  | 7ft 5in×3ft 8in                                                                               |
| 0.90m        | 2ft 11in                                                                                      |
| 0.10m/0.019m | 4in/1in                                                                                       |
| 1.87m        | 6ft 2in                                                                                       |
| 0m/2.20m     | 0in/7ft 3in                                                                                   |
| φ381×127mm   | φ381×127mm                                                                                    |
|              | 12.00m  10.00m  2.48m  1.15m  2.49m  1.96m  2.27m×1.12m  0.90m  0.10m/0.019m  1.87m  0m/2.20m |