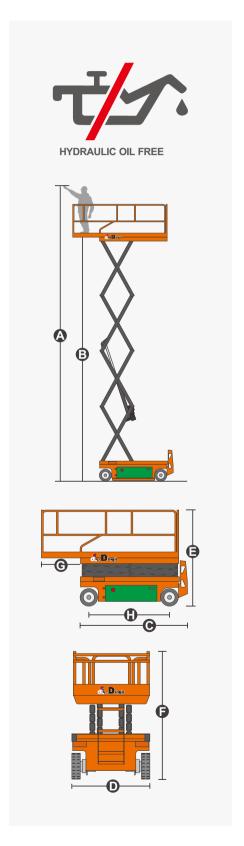

## **SPECIFICATIONS**

| Size                             | Metric       | British         |
|----------------------------------|--------------|-----------------|
| Max. Working Height <b>A</b>     | 10.00m       | 32ft 10in       |
| Max. Platform Height 3           | 8.00m        | 26ft 3in        |
| Overall Length <b>6</b>          | 2.48m        | 8ft 2in         |
| Overall Width <b>()</b>          | 1.15m        | 3ft 9in         |
| Overall Height(Rails Up)         | 2.36m        | 7ft 9in         |
| Overall Height(Rails Down)       | 1.83m        | 6ft             |
| Platform Size(Length×Width)      | 2.27m×1.12m  | 7ft 5in×3ft 8in |
| Platform Extension Size <b>G</b> | 0.90m        | 2ft 11in        |
| Ground Clearance(Stowed/Raised)  | 0.10m/0.019m | 4in/1in         |
| Wheelbase <b>(</b>               | 1.87m        | 6ft 2in         |
| Turning Radius(Inside/Outside)   | 0m/2.20m     | 0/7ft 3in       |
| Tyres                            | φ381×127mm   | φ381×127mm      |

| Performance                     |             |             |
|---------------------------------|-------------|-------------|
| S.W.L                           | 350kg       | 771lb       |
| S.W.L On Extension              | 113kg       | 249lb       |
| Max. Occupants (Indoor/Outdoor) | 2/2         | 2/2         |
| Gradeability                    | 25%         | 25%         |
| Travel Speed(Stowed)            | 5.0km/h     | 3.10mph     |
| Travel Speed(Raised)            | 0.8km/h     | 0.50mph     |
| Max. Working Slope              | X-1.5°/Y-3° | X-1.5°/Y-3° |
| Up/Down Speed                   | 36/36sec    | 36/36sec    |

| Weight         |        |        |  |
|----------------|--------|--------|--|
| Overall Weight | 2890kg | 6371lb |  |

| Power         |                |                |
|---------------|----------------|----------------|
| Battery       | 4×6V/185Ah     | 4×6V/185Ah     |
| Charger       | 24V/30A        | 24V/30A        |
| Driving Motor | 2×15VAC/0.87kW | 2×15VAC/0.87kW |
| Lifting Motor | 24VDC/3.0kW    | 24VDC/3.0kW    |
|               |                |                |