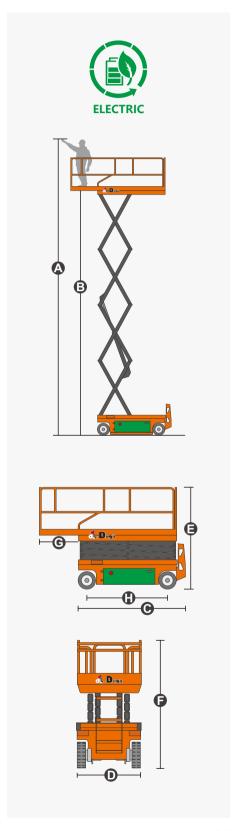

## **SPECIFICATIONS**

| Size                             | Metric       | British         |
|----------------------------------|--------------|-----------------|
| Max. Working Height <b>A</b>     | 9.60m        | 31ft 6in        |
| Max. Platform Height <b>(3)</b>  | 7.60m        | 24ft 11in       |
| Overall Length <b>©</b>          | 1.88m        | 6ft 2in         |
| Overall Width <b>D</b>           | 0.81m        | 2ft 8in         |
| Overall Height(Rails Up)         | 2.30m        | 7ft 7in         |
| Overall Height(Rails Down)       | 1.97m        | 6ft 6in         |
| Platform Size(Length×Width)      | 1.73m×0.74m  | 5ft 8in×2ft 5in |
| Platform Extension Size <b>G</b> | 0.90m        | 2ft 11in        |
| Ground Clearance(Stowed/Raised)  | 0.09m/0.016m | 4in/1in         |
| Wheelbase <b>(</b>               | 1.40m        | 4ft 7in         |
| Turning Radius(Inside/Outside)   | 0m/1.70m     | 0m/5ft 7in      |
| Tyres                            | φ323×125mm   | φ323×125mm      |

| Performance                     |             |             |
|---------------------------------|-------------|-------------|
| S.W.L                           | 230kg       | 507lb       |
| S.W.L On Extension              | 113kg       | 249lb       |
| Max. Occupants (Indoor/Outdoor) | 2/0         | 2/0         |
| Gradeability                    | 25%         | 25%         |
| Travel Speed(Stowed)            | 4.5km/h     | 2.80mph     |
| Travel Speed(Raised)            | 0.6km/h     | 037mph      |
| Max. Working Slope              | X-1.5°/Y-3° | X-1.5°/Y-3° |
| Up/Down Speed                   | 35/45sec    | 35/45sec    |
|                                 |             |             |

| 4276lb |
|--------|
|        |

| Power          |               |               |
|----------------|---------------|---------------|
| Hydraulic Tank | 11L           | 2.7gal        |
| Battery        | 24V/185Ah     | 24V/185Ah     |
| Charger        | 24V/30A       | 24V/30A       |
| Driving Motor  | 2×15VAC/0.5kW | 2×15VAC/0.5kW |
| Lifting Motor  | 15VAC/3.0kW   | 15VAC/3.0kW   |