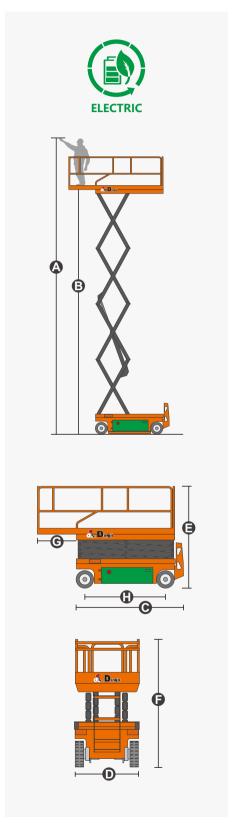

## **SPECIFICATIONS**

| Metric       | British                                                                                      |
|--------------|----------------------------------------------------------------------------------------------|
| 10.00m       | 32ft 10in                                                                                    |
| 8.00m        | 26ft 3in                                                                                     |
| 2.48m        | 8ft 2in                                                                                      |
| 0.83m        | 2ft 9in                                                                                      |
| 2.36m        | 7ft 9in                                                                                      |
| 2.00m        | 6ft 7in                                                                                      |
| 2.27m×0.81m  | 7ft 5in×2ft 8in                                                                              |
| 0.90m        | 2ft 11in                                                                                     |
| 0.10m/0.019m | 4in/1in                                                                                      |
| 1.87m        | 6ft 2in                                                                                      |
| 0m/2.10m     | 0in/6ft 11in                                                                                 |
| φ381×127mm   | φ381×127mm                                                                                   |
|              | 10.00m  8.00m  2.48m  0.83m  2.36m  2.00m  2.27m×0.81m  0.90m  0.10m/0.019m  1.87m  0m/2.10m |

| Performance                     |             |             |
|---------------------------------|-------------|-------------|
| S.W.L                           | 230kg       | 507lb       |
| S.W.L On Extension              | 113kg       | 249lb       |
| Max. Occupants (Indoor/Outdoor) | 2/0         | 2/0         |
| Gradeability                    | 25%         | 25%         |
| Travel Speed(Stowed)            | 5.0km/h     | 3.10mph     |
| Travel Speed(Raised)            | 0.8km/h     | 0.50mph     |
| Max. Working Slope              | X-1.5°/Y-3° | X-1.5°/Y-3° |
| Up/Down Speed                   | 32/34sec    | 32/34sec    |
|                                 |             |             |

| Weight         |        |        |  |
|----------------|--------|--------|--|
| Overall Weight | 2230kg | 4916lb |  |

| Power          |                |                |
|----------------|----------------|----------------|
| Hydraulic Tank | 20L            | 5.3gal         |
| Battery        | 24V/185Ah      | 24V/185Ah      |
| Charger        | 24V/30A        | 24V/30A        |
| Driving Motor  | 2×15VAC/0.87kW | 2×15VAC/0.87kW |
| Lifting Motor  | 15VAC/3.5kW    | 15VAC/3.5kW    |
|                |                |                |