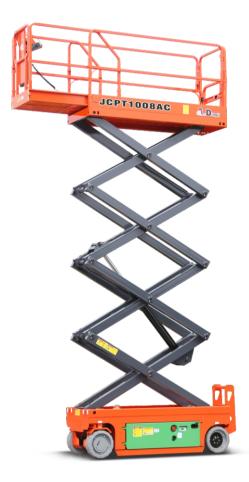

## **FEATURES**

## Standard Items

- Proportional Joystick Controls
- Self-Locking Gates
- One-Way Platform Extension Deck
- Drivable At Full Height
- Non-Marking Tyres
- Two-Wheel Drive
- Two-Wheel Steering
- Automatic Braking System
- Emergency Descent System
- Tubing Explosion-Proof System
- Onboard Fault Diagnostic System
- Tilt Alarm
- Motion Alarm
- Horn
- Hour Meter
- Safety Arm For Troubleshooting
- Standard Transport Forklift Holes
- Charging Protection System
- Flashing LED Beacon
- Foldable Guard Rails
- Automatic Pothole Protection
- Drive Enable
- · Charging Indicator
- Manual Brake Release
- · Lanyard Attachment Point
- Tie-Down And Lifting Points
- Platform Load Sense System
- Emergency Stop Button