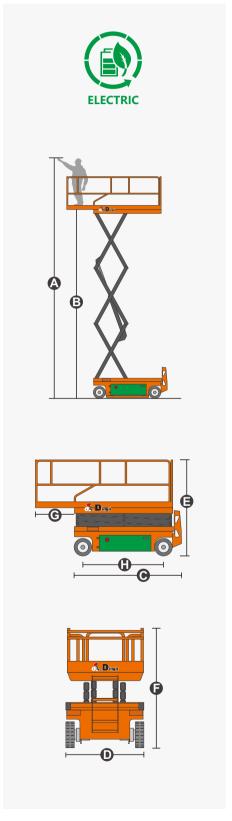

## **SPECIFICATIONS**

| Size                             | Metric       | British         |
|----------------------------------|--------------|-----------------|
| Max. Working Height <b>A</b>     | 8.00m        | 26ft 3in        |
| Max. Platform Height <b>B</b>    | 6.00m        | 19ft 8in        |
| Overall Length <b>©</b>          | 2.48m        | 8ft 2in         |
| Overall Width <b>D</b>           | 1.15m        | 3ft 9in         |
| Overall Height(Rails Up)         | 2.23m        | 7ft 4in         |
| Overall Height(Rails Down)       | 1.70m        | 5ft 7in         |
| Platform Size(Length×Width)      | 2.27m×1.12m  | 7ft 5in×3ft 8in |
| Platform Extension Size <b>G</b> | 0.90m        | 2ft 11in        |
| Ground Clearance(Stowed/Raised)  | 0.10m/0.019m | 4in/1in         |
| Wheelbase <b>(</b>               | 1.87m        | 6ft 2in         |
| Turning Radius(Inside/Outside)   | 0m/2.20m     | 0in/7ft 3in     |
| Tyres                            | φ381×127mm   | φ381×127mm      |

| Performance                     |             |             |
|---------------------------------|-------------|-------------|
| S.W.L                           | 540kg       | 1190lb      |
| S.W.L On Extension              | 113kg       | 249lb       |
| Max. Occupants (Indoor/Outdoor) | 2/2         | 2/2         |
| Gradeability                    | 25%         | 25%         |
| Travel Speed(Stowed)            | 3.5km/h     | 2.17mph     |
| Travel Speed(Raised)            | 0.8km/h     | 0.50mph     |
| Max. Working Slope              | X-1.5°/Y-3° | X-1.5°/Y-3° |
| Up/Down Speed                   | 31/30sec    | 31/30sec    |

| Weight         |        |        |  |
|----------------|--------|--------|--|
| Overall Weight | 1950kg | 4299lb |  |

| Power          |             |             |
|----------------|-------------|-------------|
| Hydraulic Tank | 20L         | 5.3gal      |
| Battery        | 24V/185Ah   | 24V/185Ah   |
| Charger        | 24V/30A     | 24V/30A     |
| Lifting Motor  | 15VAC/3.5kW | 15VAC/3.5kW |
|                |             |             |