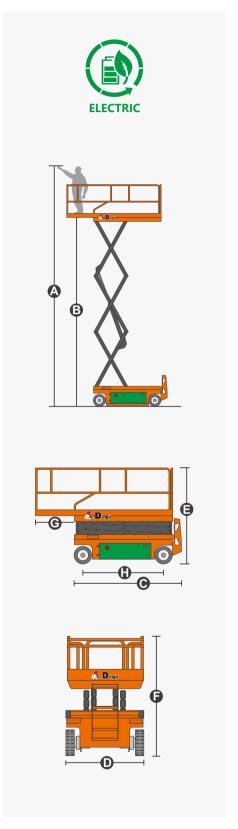

## **SPECIFICATIONS**

| Size                             | Metric       | British         |
|----------------------------------|--------------|-----------------|
| Max. Working Height <b>A</b>     | 8.00m        | 26ft 3in        |
| Max. Platform Height <b>3</b>    | 6.00m        | 19ft 8in        |
| Overall Length <b>©</b>          | 2.48m        | 8ft 2in         |
| Overall Width <b>D</b>           | 1.15m        | 3ft 9in         |
| Overall Height(Rails Up)         | 2.23m        | 7ft 4in         |
| Overall Height(Rails Down)       | 1.70m        | 5ft 7in         |
| Platform Size(Length×Width)      | 2.27m×1.12m  | 7ft 5in×3ft 8in |
| Platform Extension Size <b>G</b> | 0.90m        | 2ft 11in        |
| Ground Clearance(Stowed/Raised)  | 0.10m/0.019m | 4in/1in         |
| Wheelbase <b>(</b>               | 1.87m        | 6ft 2in         |
| Turning Radius(Inside/Outside)   | 0m/2.20m     | 0in/7ft 3in     |
| Tyres                            | φ381×127mm   | φ381×127mm      |

| Performance                     |             |             |
|---------------------------------|-------------|-------------|
| S.W.L                           | 540kg       | 1190lb      |
| S.W.L On Extension              | 113kg       | 249lb       |
| Max. Occupants (Indoor/Outdoor) | 2/2         | 2/2         |
| Gradeability                    | 25%         | 25%         |
| Travel Speed(Stowed)            | 5.0km/h     | 3.10mph     |
| Travel Speed(Raised)            | 0.8km/h     | 0.50mph     |
| Max. Working Slope              | X-1.5°/Y-3° | X-1.5°/Y-3° |
| Up/Down Speed                   | 31/30sec    | 31/30sec    |

| Weight         |        |        |  |
|----------------|--------|--------|--|
| Overall Weight | 1990kg | 4387lb |  |

| Power          |                |                |
|----------------|----------------|----------------|
| Hydraulic Tank | 20L            | 5.3gal         |
| Battery        | 24V/185Ah      | 24V/185Ah      |
| Charger        | 24V/30A        | 24V/30A        |
| Driving Motor  | 2×15VAC/0.87kW | 2×15VAC/0.87kW |
| Lifting Motor  | 15VAC/3.50kW   | 15VAC/3.50kW   |
|                |                |                |