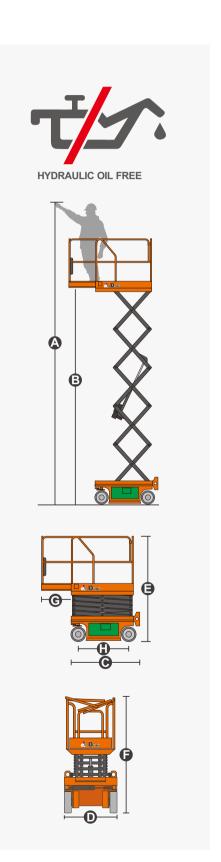

## **SPECIFICATIONS**

| Size                             | Metric       | British         |
|----------------------------------|--------------|-----------------|
| Max. Working Height <b>A</b>     | 7.60m        | 27ft 11in       |
| Max. Platform Height <b>B</b>    | 5.60m        | 18ft 4in        |
| Overall Length <b>©</b>          | 1.54m        | 5ft 1in         |
| Overall Width <b>()</b>          | 0.81m        | 2ft 8in         |
| Overall Height(Rails Up)         | 2.09m        | 6ft 10in        |
| Overall Height(Rails Down)       | 1.73m        | 5ft 8in         |
| Platform Size(Length×Width)      | 1.37m×0.70m  | 4ft 6in×2ft 4in |
| Platform Extension Size <b>©</b> | 0.60m        | 2ft             |
| Ground Clearance(Stowed/Raised)  | 0.07m/0.015m | 3in/1in         |
| Wheelbase <b>(</b>               | 1.15m        | 3ft 9in         |
| Turning Radius(Inside/Outside)   | 0.45m/1.60m  | 1ft 6in/5ft 3in |
| Tyres                            | φ305×100mm   | φ305×100mm      |

| Performance          |             |             |
|----------------------|-------------|-------------|
| S.W.L                | 230kg       | 507lb       |
| S.W.L On Extension   | 113kg       | 249lb       |
| Max. Occupants       | 2           | 2           |
| Gradeability         | 25%         | 25%         |
| Travel Speed(Stowed) | 4.0km/h     | 2.49mph     |
| Travel Speed(Raised) | 0.6km/h     | 0.37mph     |
| Max. Working Slope   | X-1.5°/Y-3° | X-1.5°/Y-3° |
| Up/Down Speed        | 24/24sec    | 24/24sec    |
|                      |             |             |

| Weight         |        |        |  |
|----------------|--------|--------|--|
| Overall Weight | 1340kg | 2954lb |  |

| Power         |             |             |
|---------------|-------------|-------------|
| Battery       | 24V/115Ah   | 24V/115Ah   |
| Charger       | 24V/15A     | 24V/15A     |
| Driving Motor | 2×24V/0.7kW | 2×24V/0.7kW |
| Lifting Motor | 24V/1.8kW   | 24V/1.8kW   |
|               |             |             |