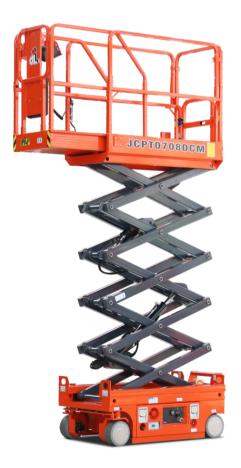

| LTV DC/ L.LRVV | 2+v DC/ 2.2KVV |





Self-propelled Scissor Lifts



## **FEATURES**

## Standard Items

- Proportional Joystick Controls
- Self-Locking Gates
- One-Way Platform Extension Deck
- Drivable At Full Height
- Non-Marking Tyres
- Two-Wheel Drive
- Two-Wheel Steering
- Automatic Braking System
- Emergency Descent System
- Tubing Explosion-Proof System
- Onboard Fault Diagnostic System
- Tilt Alarm
- Motion Alarm
- Horn
- Hour Meter
- Safety Arm For Troubleshooting
- Standard Transport Forklift Holes
- Charging Protection System
- Flashing LED Beacon
- Foldable Guard Rails
- Automatic Pothole Protection
- Drive Enable
- · Charging Indicator
- Manual Brake Release
- · Lanyard Attachment Point
- Tie-Down And Lifting Points
- Platform Load Sense System
- Emergency Stop Button



## **DINGLI AWP INDIA PRIVATE LIMITED**

Address: Sahney Towers, 81, First Floor, Poonamallee High Road, Nerkundram,

Chennai, Tamil Nadu - 600 107 Telephone: +91-98846 48464 E-mail: support@dinglisaarc.com Website: https://dinglisaarc.com