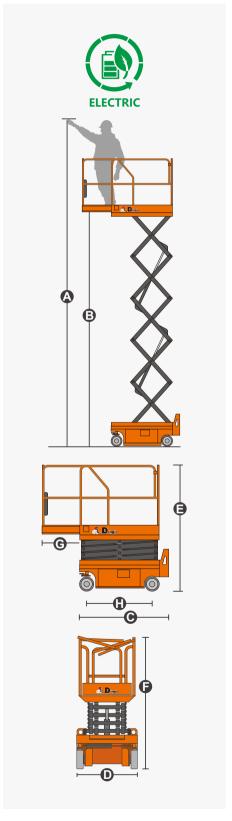

## **SPECIFICATIONS**

| Size                               | Metric       | British         |
|------------------------------------|--------------|-----------------|
| Max. Working Height <b>(A)</b>     | 7.60m        | 24ft 11in       |
| Max. Platform Height <b>B</b>      | 5.60m        | 18ft 5in        |
| Overall Length(Without Outriggers) | 1.37m        | 4ft 6in         |
| Overall Length(With Outriggers)    | 1.52m        | 5ft             |
| Overall Width <b>()</b>            | 0.81m        | 2ft 8in         |
| Overall Height(Rails Up)           | 2.01m        | 6ft 7in         |
| Overall Height(Rails Down)         | 1.65m        | 5ft 5in         |
| Platform Size(Length×Width)        | 1.37m×0.70m  | 4ft 6in×2ft 4in |
| Platform Extension Size <b>©</b>   | 0.60m        | 2ft             |
| Ground Clearance(Stowed/Raised)    | 0.06m/0.015m | 2in/1in         |
| Wheelbase •                        | 1.13m        | 3ft 8in         |
| Turning Radius(Inside/Outside)     | 0.45m/1.60m  | 1ft 6in/5ft 3in |
| Tyres                              | φ230×100mm   | φ230×100mm      |

| Performance                     |             |             |
|---------------------------------|-------------|-------------|
| S.W.L                           | 230kg       | 507lb       |
| S.W.L On Extension              | 113kg       | 249lb       |
| Max. Occupants (Indoor/Outdoor) | 2/0         | 2/0         |
| Gradeability                    | 25%         | 25%         |
| Travel Speed(Stowed)            | 4.0km/h     | 2.49mph     |
| Travel Speed(Raised)            | 0.6km/h     | 0.37mph     |
| Max. Working Slope              | X-1.5°/Y-3° | X-1.5°/Y-3° |
| Up/Down Speed                   | 30/23sec    | 30/23sec    |

| Weight         |        |        |
|----------------|--------|--------|
| Overall Weight | 1300kg | 2866lb |

| Power          |                |                |
|----------------|----------------|----------------|
| Hydraulic Tank | 4L             | 1gal           |
| Battery        | 24V/115Ah      | 24V/115Ah      |
| Charger        | 24V/15A        | 24V/15A        |
| Driving Motor  | 2×24VDC/0.5kW  | 2×24VDC/0.5kW  |
| Lifting Motor  | 24VDC/2.2kW    | 24VDC/2.2kW    |
|                | LTV DC/ L.LRVV | 2+v DC/ 2.2KVV |