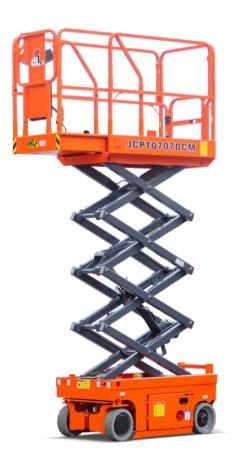

|               |               |





Self-propelled Scissor Lifts



## **FEATURES**

## Standard Items

- Proportional Joystick Controls
- Self-Locking Gates
- One-Way Platform Extension Deck
- Drivable At Full Height
- Non-Marking Tyres
- Two-Wheel Drive
- Two-Wheel Steering
- Automatic Braking System
- Emergency Descent System
- Tubing Explosion-Proof System
- Onboard Fault Diagnostic System
- Tilt Alarm
- Motion Alarm
- Horn
- Hour Meter
- Safety Arm For Troubleshooting
- Standard Transport Forklift Holes
- Charging Protection System
- Flashing LED Beacon
- Foldable Guard Rails
- Automatic Pothole Protection
- Drive Enable
- · Charging Indicator
- Manual Brake Release
- · Lanyard Attachment Point
- Tie-Down And Lifting Points
- Platform Load Sense System
- Emergency Stop Button



## **DINGLI AWP INDIA PRIVATE LIMITED**

Address: Sahney Towers, 81, First Floor, Poonamallee High Road, Nerkundram,

Chennai, Tamil Nadu - 600 107 Telephone: +91-98846 48464 E-mail: support@dinglisaarc.com Website: https://dinglisaarc.com