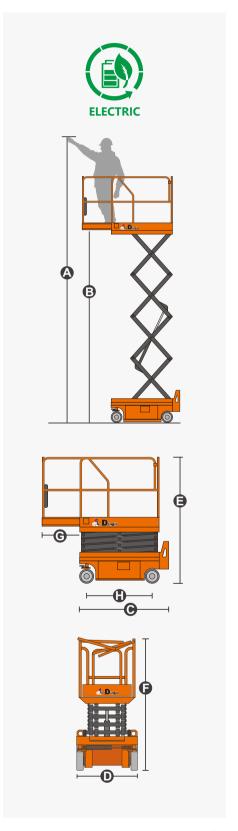

## **SPECIFICATIONS**

| Metric       | British                                                                           |
|--------------|-----------------------------------------------------------------------------------|
| 6.50m        | 21ft 4in                                                                          |
| 4.50m        | 14ft 9in                                                                          |
| 1.58m        | 5ft 2in                                                                           |
| 0.76m        | 2ft 6in                                                                           |
| 2.05m        | 6ft 9in                                                                           |
| 1.68m        | 5ft 6in                                                                           |
| 1.44m×0.74m  | 4ft 9in×2ft 5in                                                                   |
| 0.60m        | 2ft                                                                               |
| 0.07m/0.016m | 3in/1in                                                                           |
| 1.12m        | 3ft 8in                                                                           |
| 0m/1.30m     | 0m/4ft 3in                                                                        |
| Ф305×100mm   | Ф305×100mm                                                                        |
|              | 6.50m 4.50m 1.58m 0.76m 2.05m 1.68m 1.44m×0.74m 0.60m 0.07m/0.016m 1.12m 0m/1.30m |