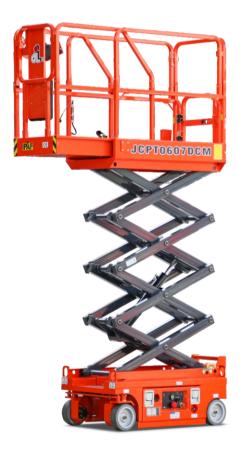

|               |               |





Self-propelled Scissor Lifts



## **FEATURES**

## Standard Items

- Proportional Joystick Controls
- Self-Locking Gates
- One-Way Platform Extension Deck
- Drivable At Full Height
- Non-Marking Tyres
- Two-Wheel Drive
- Two-Wheel Steering
- Automatic Braking System
- Emergency Descent System
- Tubing Explosion-Proof System
- Onboard Fault Diagnostic System
- Tilt Alarm
- Motion Alarm
- Horn
- Hour Meter
- Safety Arm For Troubleshooting
- Standard Transport Forklift Holes
- Charging Protection System
- Flashing LED Beacon
- Foldable Guard Rails
- Automatic Pothole Protection
- Drive Enable
- · Charging Indicator
- Manual Brake Release
- · Lanyard Attachment Point
- Tie-Down And Lifting Points
- Platform Load Sense System
- Emergency Stop Button



## **DINGLI AWP INDIA PRIVATE LIMITED**

Address: Sahney Towers, 81, First Floor, Poonamallee High Road, Nerkundram,

Chennai, Tamil Nadu - 600 107 Telephone: +91-98846 48464 E-mail: support@dinglisaarc.com Website: https://dinglisaarc.com