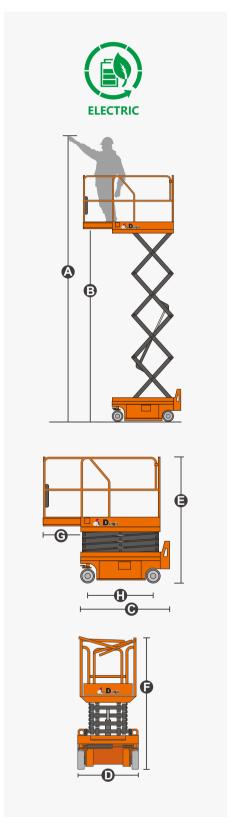

## **SPECIFICATIONS**

| Metric       | British                                                                                    |
|--------------|--------------------------------------------------------------------------------------------|
| 5.60m        | 18ft 4in                                                                                   |
| 3.60m        | 11ft 10in                                                                                  |
| 1.29m        | 4ft 3in                                                                                    |
| 1.44m        | 4ft 9in                                                                                    |
| 0.76m        | 2ft 6in                                                                                    |
| 1.99m        | 6ft 6in                                                                                    |
| 1.62m        | 5ft 3in                                                                                    |
| 1.29m×0.70m  | 4ft 3in×2ft 4in                                                                            |
| 0.60m        | 2ft                                                                                        |
| 0.06m/0.015m | 2in/1in                                                                                    |
| 1.05m        | 3ft 5in                                                                                    |
| 0.40m/1.55m  | 1ft 4in/5ft 1in                                                                            |
| φ230×80mm    | φ230×80mm                                                                                  |
|              | 5.60m 3.60m 1.29m 1.44m 0.76m 1.99m 1.62m 1.29m×0.70m 0.60m 0.06m/0.015m 1.05m 0.40m/1.55m |