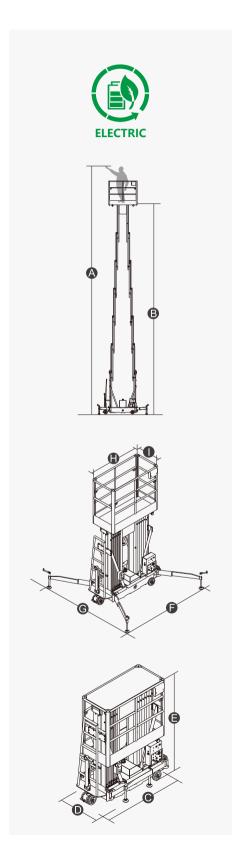

## **SPECIFICATIONS**

| Size                                    | Metric      | British         |
|-----------------------------------------|-------------|-----------------|
| Max. Working Height 🛕                   | 9.50m       | 31ft 2in        |
| Max. Platform Height 📵                  | 7.50m       | 24ft 7in        |
| Overall Length(Stowed) <b>©</b>         | 1.56m       | 5ft 1in         |
| Overall Width(Stowed)                   | 0.82m       | 2ft 8in         |
| Overall Height(Stowed)                  | 1.99m       | 6ft 6in         |
| Outrigger Footprint(Length 🗗 × Width 🕒) | 1.76m/1.66m | 5ft 9in/5ft 5in |
| Platform Size(Length (*) × Width (*)    | 1.27m×0.65m | 4ft 2in×2ft 2in |
| Ground Clearance                        | 0.055m      | 2in             |
| BackSize                                | 0.18m       | 7in             |
| FrontSize                               | 0.18m       | 7in             |

| Performance    |          |          |
|----------------|----------|----------|
| S.W.L          | 300kg    | 661lb    |
| Max. Occupants | 2        | 2        |
| Up/Down Speed  | 55/38sec | 55/38sec |

| Weight      |       |        |
|-------------|-------|--------|
| Weight - AC | 630kg | 1388lb |
| Weight - DC | 690kg | 1521lb |

| Power              |              |              |
|--------------------|--------------|--------------|
| Battery            | 2×12V/85Ah   | 2×12V/85Ah   |
| Charger            | 12V/15A      | 12V/15A      |
| Lifting Motor - AC | 220VAC/1.5kW | 220VAC/1.5kW |
| Lifting Motor - DC | 12VDC/2.5kW  | 12VDC/2.5kW  |