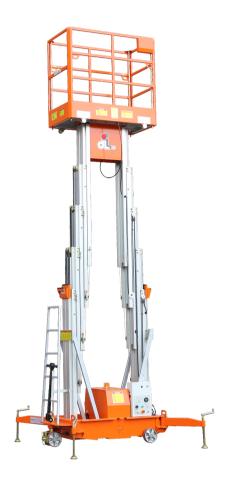

## **FEATURES**

## **Standard Items**

- Self-Locking Gates
- Emergency Descent System
- Tubing Explosion-Proof System
- Motion Alarm
- Charging Indicator(DC type)
- Charging Protection System(DC type)
- Flashing Beacon
- Lanyard Attachment Point
- Tie-Down And Lifting Points
- Emergency Stop Button