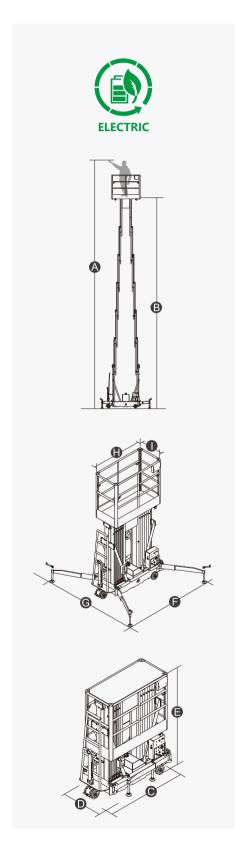

## **SPECIFICATIONS**

| Size                                   | Metric      | British          |
|----------------------------------------|-------------|------------------|
| Max. Working Height 🛕                  | 14.00m      | 45ft 11in        |
| Max. Platform Height <b>(B)</b>        | 12.00m      | 39ft 4in         |
| Overall Length(Stowed) <b>©</b>        | 1.70m       | 5ft 7in          |
| Overall Width(Stowed)                  | 0.82m       | 2ft 8in          |
| Overall Height(Stowed)                 | 2.37m       | 7ft 9in          |
| Outrigger Footprint(Length ()×Width () | 2.31m/2.39m | 7ft 7in/7ft 10in |
| Platform Size(Length (*) × Width (*)   | 1.40m×0.65m | 4ft 7in×2ft 2in  |
| Ground Clearance                       | 0.055m      | 2in              |
| BackSize                               | 0.18m       | 7in              |
| FrontSize                              | 0.18m       | 7in              |

| Performance    |          |          |
|----------------|----------|----------|
| S.W.L          | 200kg    | 440lb    |
| Max. Occupants | 2        | 2        |
| Up/Down Speed  | 75/45sec | 75/45sec |

| Weight      |        |        |
|-------------|--------|--------|
| Weight - AC | 1020kg | 2248lb |
| Weight - DC | 1080kg | 2380lb |

| Power              |              |              |
|--------------------|--------------|--------------|
| Battery            | 2×12V/85Ah   | 2×12V/85Ah   |
| Charger            | 12V/15A      | 12V/15A      |
| Lifting Motor - AC | 220VAC/1.5kW | 220VAC/1.5kW |
| Lifting Motor - DC | 12VDC/2.5kW  | 12VDC/2.5kW  |