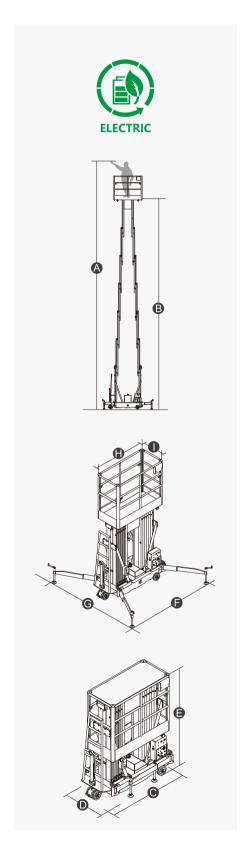

## **SPECIFICATIONS**

| Size                                 | Metric      | British          |
|--------------------------------------|-------------|------------------|
| Max. Working Height 🛕                | 12.50m      | 41ft             |
| Max. Platform Height 📵               | 10.50m      | 34ft 5in         |
| Overall Length(Stowed) <b>©</b>      | 1.70m       | 5ft 7in          |
| Overall Width(Stowed)                | 0.82m       | 2ft 8in          |
| Overall Height(Stowed)               | 1.99m       | 6ft 6in          |
| Outrigger Footprint(Length > Width ) | 2.31m/2.39m | 7ft 7in/7ft 10in |
| Platform Size(Length (*) × Width (*) | 1.40m×0.65m | 4ft 7in×2ft 2in  |
| Ground Clearance                     | 0.055m      | 2in              |
| BackSize                             | 0.18m       | 7in              |
| FrontSize                            | 0.18m       | 7in              |

| Performance    |          |          |
|----------------|----------|----------|
| S.W.L          | 250kg    | 551lb    |
| Max. Occupants | 2        | 2        |
| Up/Down Speed  | 62/42sec | 62/42sec |

| Weight      |       |        |
|-------------|-------|--------|
| Weight - AC | 820kg | 1807lb |
| Weight - DC | 880kg | 1940lb |

| 2×12V/85Ah   | 2×12V/85Ah              |
|--------------|-------------------------|
| 12V/15A      | 12V/15A                 |
| 220VAC/1.5kW | 220VAC/1.5kW            |
| 12VDC/2.5kW  | 12VDC/2.5kW             |
|              | 12V/15A<br>220VAC/1.5kW |