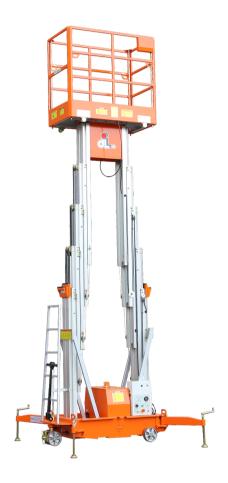

## **FEATURES**

## **Standard Items**

- Self-Locking Gates
- Emergency Descent System
- Tubing Explosion-Proof System
- Motion Alarm
- Charging Indicator(DC type)
- Charging Protection System(DC type)
- Flashing Beacon
- Lanyard Attachment Point
- Tie-Down And Lifting Points
- Emergency Stop Button