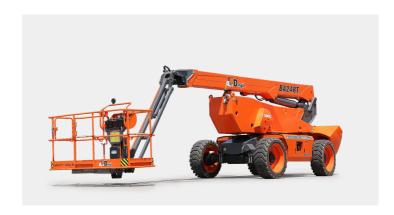

Working Height-24m

**Diesel Engine** 

Rough Terrain-RT

Multiple Steering Modes