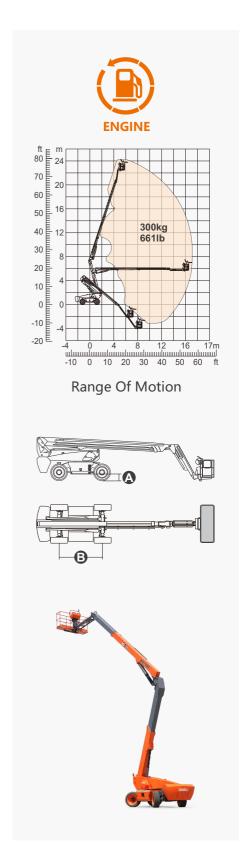

## **SPECIFICATIONS**

| Size                                 | Metric            | British                  |
|--------------------------------------|-------------------|--------------------------|
| Max. Working Height                  | 24.30m            | 79ft 9in                 |
| Max. Platform Height                 | 22.30m            | 73ft 2in                 |
| Max. Operating Range(+0.6m)          | 17.10m            | 56ft 1in                 |
| Max. Platform Range                  | 16.50m            | 54ft 2in                 |
| Flatbed Transport Dimensions (L×W×H) | 9.85m×2.50m×2.89m | 32ft 4in×8ft 2in×9ft 6in |
| Standard Container Transport         | All Applicable    | All Applicable           |
| Platform Size(Length×Width)          | 2.44m×0.91m       | 8ft×3ft                  |
| Turntable Tailswing                  | 1.61m             | 5ft 3in                  |
| Ground Clearance (A)                 | 0.41m             | 1ft 4in                  |
| Wheelbase <b>(3</b> )                | 2.80m             | 9ft 2in                  |
| Turning Radius(Inside/Outside)       | 1.87m/3.22m       | 6ft 2in/10ft 7in         |
| Tyres                                | 385/45-28         | 385/45-28                |
| Max. Up And Over Clearance           | 9.14m             | 30ft                     |
| Max. Down Probing Depth              | 4.03m             | 13ft 3in                 |

| Performance          |                |                |
|----------------------|----------------|----------------|
| S.W.L                | 300kg          | 661lb          |
| Max. Occupants       | 2              | 2              |
| Gradeability         | 45%            | 45%            |
| Travel Speed(Stowed) | 6.0km/h        | 3.7mph         |
| Travel Speed(Raised) | 1.1km/h        | 0.7mph         |
| Max. Working Slope   | X-5°/Y-5°      | X-5°/Y-5°      |
| Turret Rotation      | 360°Continuous | 360°Continuous |
| Platform Rotation    | 180°           | 180°           |
| Jib Movement         | 135°           | 135°           |

| Weight         |         |         |  |
|----------------|---------|---------|--|
| Overall Weight | 17200kg | 37919lb |  |

| Power                  |                |                               |
|------------------------|----------------|-------------------------------|
| Diesel Engine          | Deutz TD2.9 L4 | /55.4kW Deutz TD2.9 L4/55.4kW |
| Emergency Power System | 12V            | 12V                           |
| Driving Motor          | 135L           | 35gal                         |
| Hydraulic Tank         | 165L           | 43gal                         |