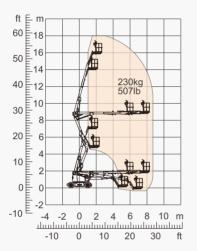

## **SPECIFICATIONS**

| Size                           | Metric      | British            |
|--------------------------------|-------------|--------------------|
| Max. Working Height            | 18.00m      | 59ft 1in           |
| Max. Platform Height           | 16.00m      | 52ft 6in           |
| Max. Operating Range           | 8.30m       | 27ft 3in           |
| Max. Platform Range            | 7.70m       | 25ft 3in           |
| Up and Over Clearance          | 8.90m       | 29ft 2in           |
| Overall Length(Stowed)         | 7.21m       | 23ft 8in           |
| Overall Length(Transport)      | 6.10m       | 20ft               |
| Overall Width(Stowed)          | 1.73m       | 5ft 8in            |
| Overall Height(Stowed)         | 2.00m       | 6ft 7in            |
| Platform Size(Length×Width)    | 1.45m×0.76m | 4ft 9in × 2ft 6in  |
| Turntable Tailswing            | 0           | 0                  |
| Ground Clearance               | 0.20m       | 8in                |
| Wheelbase 🕒                    | 2.00m       | 6ft 7in            |
| Turning Radius(Inside/Outside) | 2.08m/3.30m | 6ft 10in/10ft 10in |
| Tyres                          | 17.5×6.75   | 17.5×6.75          |

| Performance          |                    |                    |
|----------------------|--------------------|--------------------|
| S.W.L                | 230kg              | 507lb              |
| Max. Occupants       | 2                  | 2                  |
| Gradeability         | 25%                | 25%                |
| Travel Speed(Stowed) | 6.1km/h            | 3.8mph             |
| Travel Speed(Raised) | 1.1km/h            | 0.7mph             |
| Max.Working Slope    | X-3°/Y-3°          | X-3°/Y-3°          |
| Turret Rotation      | 360 °Discontinuity | 360 °Discontinuity |
| Platform Rotation    | 180°               | 180°               |
| Jib Movement         | 130°               | 130°               |

Range Of Motion