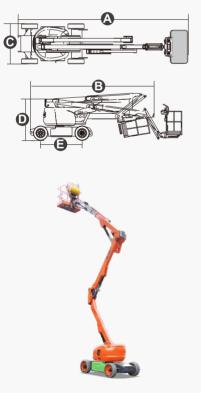

## **SPECIFICATIONS**

| Size                           | Metric      | British            |
|--------------------------------|-------------|--------------------|
| Max. Working Height            | 18.00m      | 59ft 1in           |
| Max. Platform Height           | 16.00m      | 52ft 6in           |
| Max. Operating Range           | 8.30m       | 27ft 3in           |
| Max. Platform Range            | 7.70m       | 25ft 3in           |
| Up and Over Clearance          | 8.90m       | 29ft 2in           |
| Overall Length(Stowed)         | 7.21m       | 23ft 8in           |
| Overall Length(Transport)      | 6.10m       | 20ft               |
| Overall Width(Stowed)          | 1.73m       | 5ft 8in            |
| Overall Height(Stowed)         | 2.00m       | 6ft 7in            |
| Platform Size(Length×Width)    | 1.45m×0.76m | 4ft 9in × 2ft 6in  |
| Turntable Tailswing            | 0           | 0                  |
| Ground Clearance               | 0.20m       | 8in                |
| Wheelbase 🕒                    | 2.00m       | 6ft 7in            |
| Turning Radius(Inside/Outside) | 2.08m/3.30m | 6ft 10in/10ft 10in |
| Tyres                          | 17.5×6.75   | 17.5×6.75          |