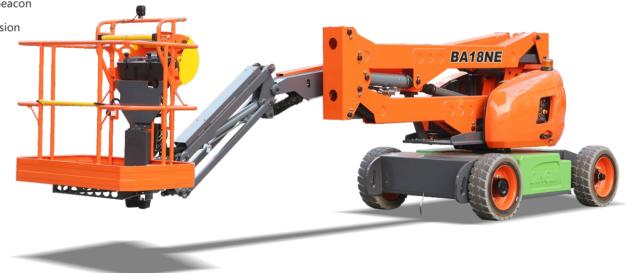

## **FEATURES**

**Standard Items** 

- Proportional Controls
- Manual Safety Pump
- Hour Meter
- Tilt Sensor
- 360° Turntable Rotation
- Self-leveling Platform
- Deadman
- Foam-filled Tyres
- Two-Wheel Steering
- Two-Wheel Drive
- Onboard Diagnostic System
- All Motion Alarm
- Horn
- Flashing Beacon
- Zero Emission