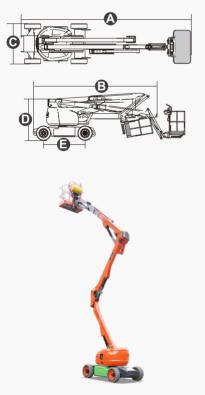

# **SPECIFICATIONS**

| Size                           | Metric      | British            |
|--------------------------------|-------------|--------------------|
| Max. Working Height            | 16.30m      | 53ft 6in           |
| Max. Platform Height           | 14.30m      | 46ft 11in          |
| Max. Operating Range           | 7.15m       | 23ft 6in           |
| Max. Platform Range            | 6.55m       | 21ft 6in           |
| Up and Over Clearance          | 7.89m       | 25ft 11in          |
| Overall Length(Stowed)         | 6.77m       | 22ft 3in           |
| Overall Length(Transport)      | 5.15m       | 16ft 11in          |
| Overall Width(Stowed) 🕞        | 1.73m       | 5ft 8in            |
| Overall Height(Stowed)         | 2.00m       | 6ft 7in            |
| Platform Size(Length×Width)    | 1.45m×0.76m | 4ft 9in × 2ft 6in  |
| Turntable Tailswing            | 0           | 0                  |
| Ground Clearance               | 0.20m       | 8in                |
| Wheelbase 🕒                    | 2.00m       | 6ft 7in            |
| Turning Radius(Inside/Outside) | 2.08m/3.30m | 6ft 10in/10ft 10in |
| Tyres                          | 17.5×6.75   | 17.5×6.75          |