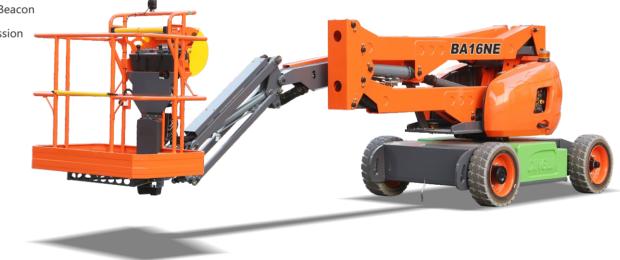

### **BA16NE** Articulating Boom Lifts

## **FEATURES**

**Standard Items** 

- Proportional Controls
- Manual Safety Pump
- Hour Meter
- Tilt Sensor
- 360° Turntable Rotation
- Self-leveling Platform
- Deadman
- Foam-filled Tyres
- Two-Wheel Steering
- Two-Wheel Drive
- Onboard Diagnostic System
- All Motion Alarm
- Horn
- Flashing Beacon
- Zero Emission