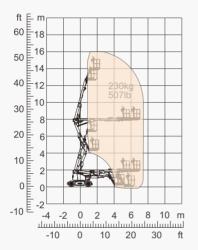

# **SPECIFICATIONS**

| Size                           | Metric      | British            |
|--------------------------------|-------------|--------------------|
| Max. Working Height            | 16.30m      | 53ft 6in           |
| Max. Platform Height           | 14.30m      | 46ft 11in          |
| Max. Operating Range           | 7.15m       | 23ft 6in           |
| Max. Platform Range            | 6.55m       | 21ft 6in           |
| Up and Over Clearance          | 7.89m       | 25ft 11in          |
| Overall Length(Stowed)         | 6.77m       | 22ft 3in           |
| Overall Length(Transport)      | 5.15m       | 16ft 11in          |
| Overall Width(Stowed) 🕞        | 1.73m       | 5ft 8in            |
| Overall Height(Stowed)         | 2.00m       | 6ft 7in            |
| Platform Size(Length×Width)    | 1.45m×0.76m | 4ft 9in × 2ft 6in  |
| Turntable Tailswing            | 0           | 0                  |
| Ground Clearance               | 0.20m       | 8in                |
| Wheelbase 🕒                    | 2.00m       | 6ft 7in            |
| Turning Radius(Inside/Outside) | 2.08m/3.30m | 6ft 10in/10ft 10in |
| Tyres                          | 17.5×6.75   | 17.5×6.75          |

| Performance          |                    |                    |
|----------------------|--------------------|--------------------|
| S.W.L                | 230kg              | 507lb              |
| Max. Occupants       | 2                  | 2                  |
| Gradeability         | 30%                | 30%                |
| Travel Speed(Stowed) | 6.1km/h            | 3.8mph             |
| Travel Speed(Raised) | 1.1km/h            | 0.7mph             |
| Max.Working Slope    | X-3°/Y-3°          | X-3°/Y-3°          |
| Turret Rotation      | 360 °Discontinuity | 360 °Discontinuity |
| Platform Rotation    | 180°               | 180°               |
| Jib Movement         | 130°               | 130°               |

Range Of Motion