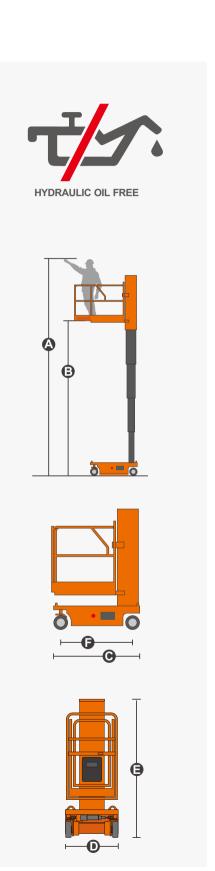

## **SPECIFICATIONS**

| Size                            | Metric       | British         |
|---------------------------------|--------------|-----------------|
| Max.Working Height <b>A</b>     | 7.60m        | 24ft 11in       |
| Max.Platform Height <b>B</b>    | 5.60m        | 18ft 8in        |
| Overall Length <b>©</b>         | 1.60m        | 5ft 3in         |
| Overall Width <b>(</b>          | 0.80m        | 2ft 7in         |
| Overall Height (a)              | 1.99m        | 6ft 6in         |
| Platform Size(Length/Width)     | 1.00m×0.76m  | 3ft 3in×2ft 6in |
| Platform Extension Size         | 0.50m        | 1ft 8in         |
| Ground Clearance(Stowed/Raised) | 0.06m/0.014m | 2in/1in         |
| Wheelbase <b>(5</b> )           | 1.21m        | 4ft             |
| Turning Radius(Inside/Outside)  | 0.60m/1.80m  | 2ft/5ft 11in    |
| Tyres                           | Ф230×100mm   | Ф230×100mm      |