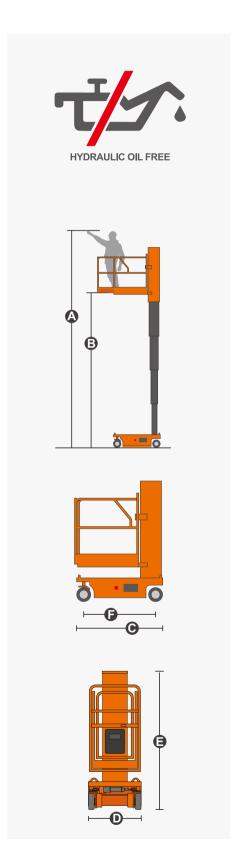

## **SPECIFICATIONS**

| Size                            | Metric       | British         |
|---------------------------------|--------------|-----------------|
| Max.Working Height <b>A</b>     | 6.70m        | 22ft            |
| Max.Platform Height <b>B</b>    | 4.70m        | 15ft 5in        |
| Overall Length <b>©</b>         | 1.48m        | 4ft 10in        |
| Overall Width <b>(</b>          | 0.76m        | 2ft 6in         |
| Overall Height 📵                | 1.99m        | 6ft 6in         |
| Platform Size(Length/Width)     | 1.00m×0.76m  | 3ft 3in×2ft 6in |
| Platform Extension Size         | 0.50m        | 1ft 8in         |
| Ground Clearance(Stowed/Raised) | 0.06m/0.014m | 2in/1in         |
| Wheelbase <b>(F</b> )           | 1.21m        | 4ft             |
| Turning Radius(Inside/Outside)  | 0.60m/1.80m  | 2ft/5ft 11in    |
| Tyres                           | Ф230×80mm    | Ф230×80mm       |