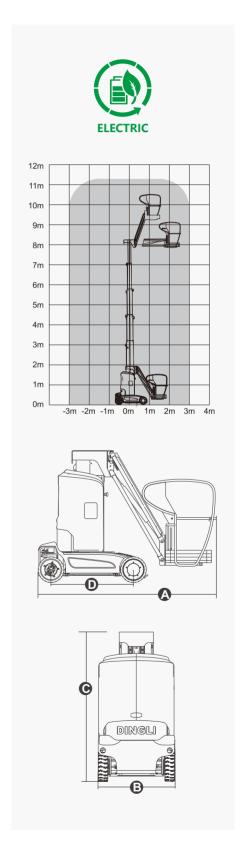

## **SPECIFICATIONS**

| Size                           | Metric      | British         |
|--------------------------------|-------------|-----------------|
| Max. Working Height            | 11.20m      | 36ft 9in        |
| Max. Platform Height           | 9.20m       | 30ft 2in        |
| Overall Length (A)             | 2.62m       | 8ft 7in         |
| Overall Width <b>B</b>         | 1.00m       | 3ft 3in         |
| Overall Height <b>©</b>        | 1.99m       | 6ft 6in         |
| Platform Size(Length/Width)    | 0.69m×0.93m | 2ft 3in×3ft 1in |
| Ground Clearance(Stowed)       | 0.07m       | 3in             |
| Ground Clearance(Raised)       | 0.02m       | 1in             |
| Wheelbase <b>①</b>             | 1.22m       | 4ft             |
| Turning Radius(Inside/Outside) | 0m/1.80m    | 0/5ft 11in      |
| Tyres                          | Ф381×127mm  | 1ft 3in×5in     |

| Performance                    |               |               |
|--------------------------------|---------------|---------------|
| S.W.L                          | 200kg         | 440lb         |
| Max. Occupants(Indoor/Outdoor) | 2/1           | 2/1           |
| Gradeability                   | 25%           | 25%           |
| Max. Working Slope             | X-2.5°/Y-2.5° | X-2.5°/Y-2.5° |
| Turret Rotation                | 345°          | 345°          |
| Jib Movement                   | 130°          | 130°          |
| Travel Speed(Stowed)           | 4.5km/h       | 2.80mph       |
| Travel Speed(Raised)           | 0.5km/h       | 0.31mph       |
| Up/Down Speed                  | 42/38sec      | 42/38sec      |

| Weight         |        |        |
|----------------|--------|--------|
| Overall Weight | 2970kg | 6547lb |
|                |        |        |

| Power          |                |                |
|----------------|----------------|----------------|
| Battery        | 24V/200Ah      | 24V/200Ah      |
| Charger        | 24VDC/30A      | 24VDC/30A      |
| Driving Motor  | 2x15VAC/0.87kW | 2x15VAC/0.87kW |
| Lifting Motor  | 15VAC/3kW      | 15VAC/3kW      |
| Hydraulic Tank | 9L             | 2.4gal         |
|                |                |                |