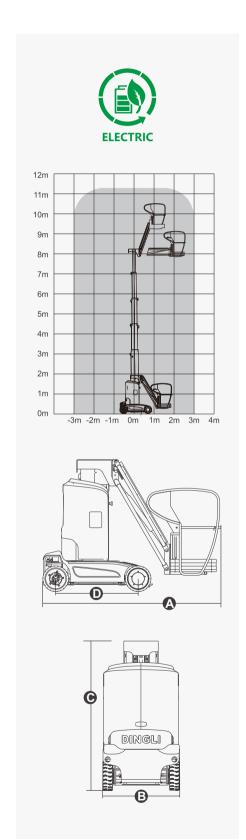

## **SPECIFICATIONS**

| Size                           | Metric      | British      |
|--------------------------------|-------------|--------------|
| Max. Working Height            | 11.20m      | 36ft 9in     |
| Max. Platform Height           | 9.20m       | 30ft 2in     |
| Max. Horizontal Reach          | 3.00m       | 9ft 10in     |
| Up and Over Height             | 7.89m       | 25ft 11in    |
| Overall Length <b>A</b>        | 2.53m       | 8ft 4in      |
| Overall Width <b>(B)</b>       | 1.00m       | 3ft 3in      |
| Overall Height <b>©</b>        | 1.99m       | 6ft 6in      |
| Platform Size(Length/Width)    | 0.62m×0.87m | 2ft×2ft 10in |
| Ground Clearance(Stowed)       | 0.07m       | 3in          |
| Ground Clearance(Raised)       | 0.019m      | 1in          |
| Wheelbase <b>()</b>            | 1.22m       | 4ft          |
| Turning Radius(Inside/Outside) | 0.23m/1.65m | 9in/5ft 5in  |
| Tyres                          | Ф381×127mm  | 1ft 3in×5in  |